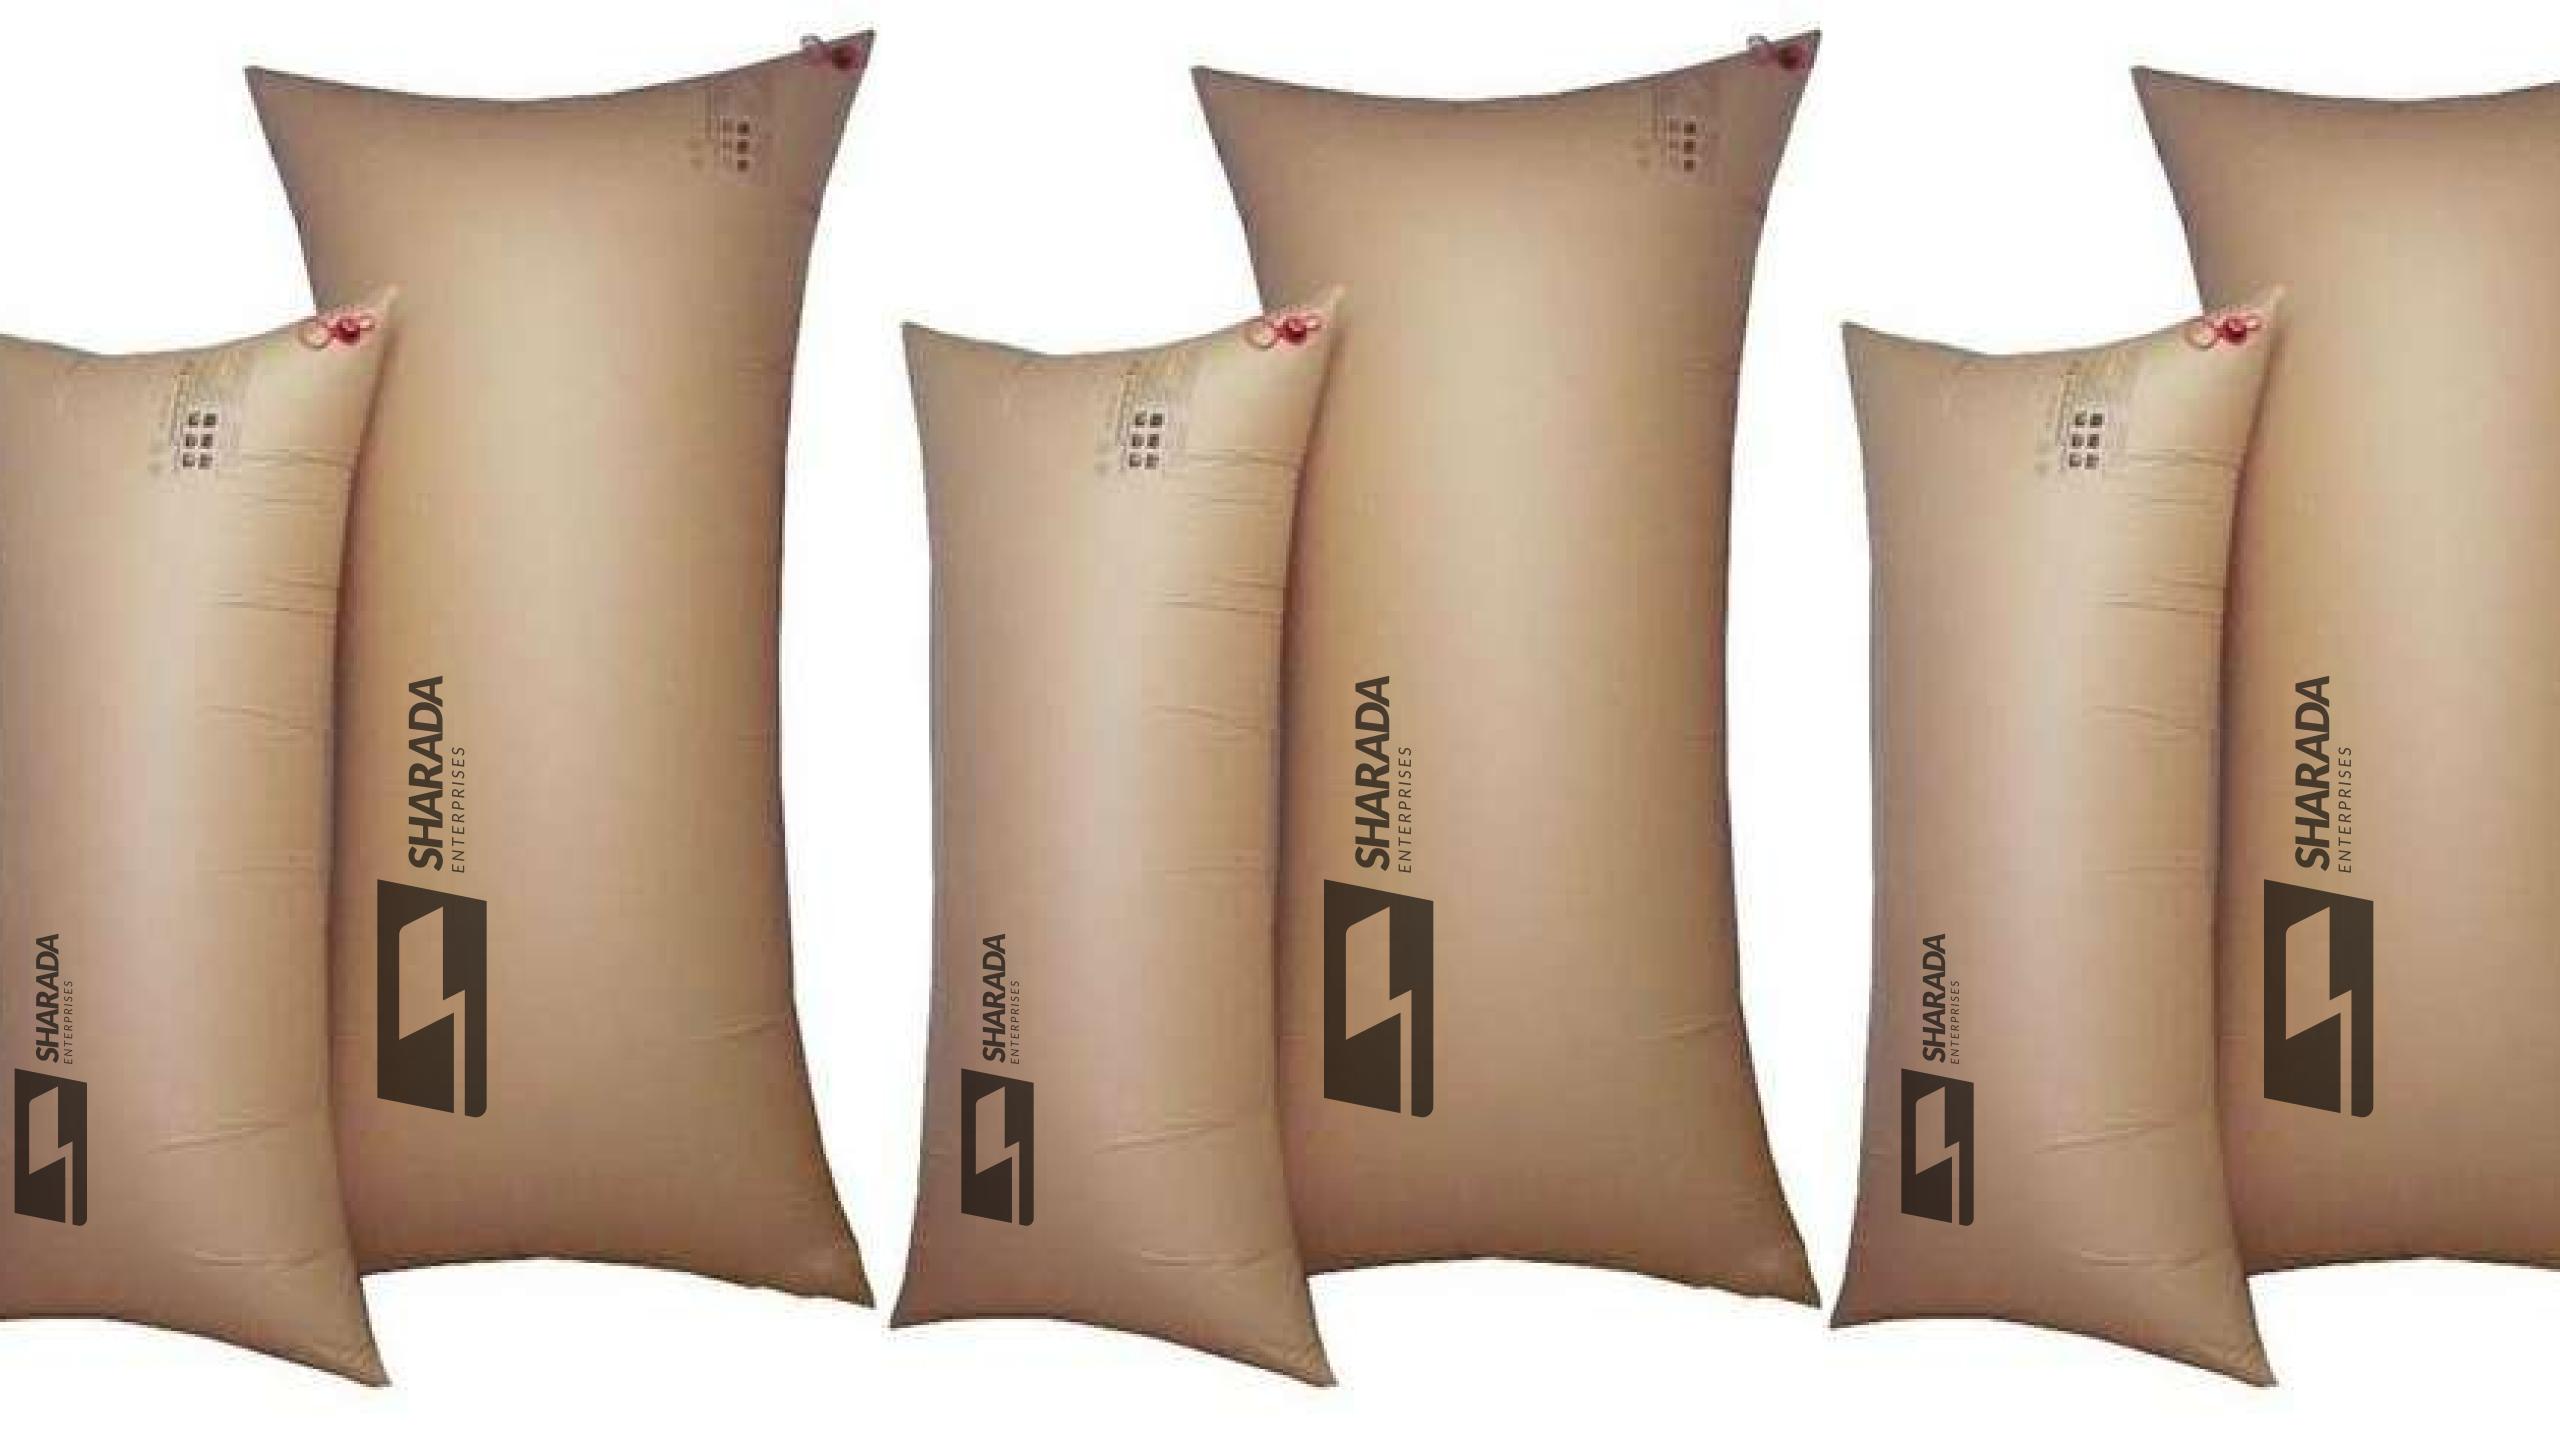

BRANDING PROPOSAL

SAFETY

SPEED

SECURE

STABLE

initial letter of the brand name

S written in a way to depict speed

dunnage bag inflation process and shipping container

combining the two ideas

SHARADA ENTERPRISES SE Shipping Container Continues. Inside Fast / Time soming. 9 SHAKAPA ENTELLISES \_\_\_\_ shape exploration

patterns by repitition