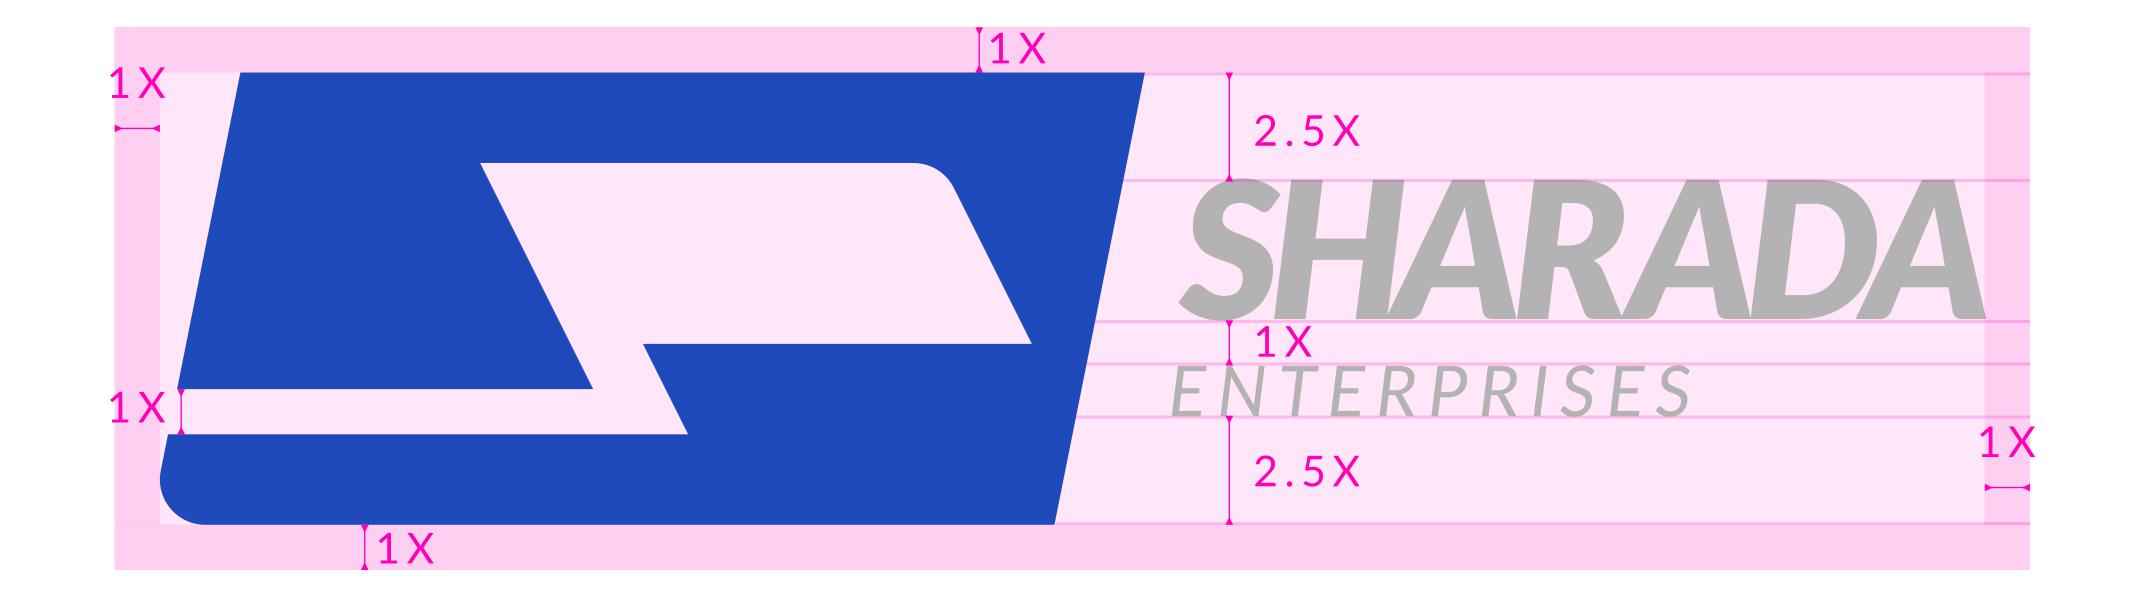

BRANDING PROPOSAL

SAFETY

SPEED

SECURE

STABLE





initial letter of the brand name



S written in a way to depict speed



dunnage bag inflation process and shipping container



combining the two ideas

SHARADA ENTERPRISES SE Shipping Container Continues. Inside Fast / Time soming. 9 SHAKAPA ENTELLISES \_\_\_\_ shape exploration





patterns by repitition





## SHARADA ENTERPRISES















# Typography

## Primary Typeface

Lato ExtraBold 64 Px Lato Black 64 Px Lato Bold 64 Px Lato SemiBold 64 Px Lato Medium 64 Px Lato Regular 64 Px Lato Light 64 Px Lato ExtraLight 64 Px Lato Thin 64 Px

# Typography

Secondary Typeface

Merriweather

Merriweather

Merriweather

Merriweather

# Typography in use

# Shipping Corporation of India's final hearing to obtain demerger approval on December 29

Merriweather Black 64 Px

The Final hearing before the Ministry of Corporate Affairs in New Delhi for obtaining sanction on the Scheme of Arrangement for demerger is fixed on Thursday, December 29, 2022, as per the directives of MCA issued during the hearing held on 16th December 2022," said the filing by the shipping company.

Lato Regular 32 Px

The update on the demerger fuelled