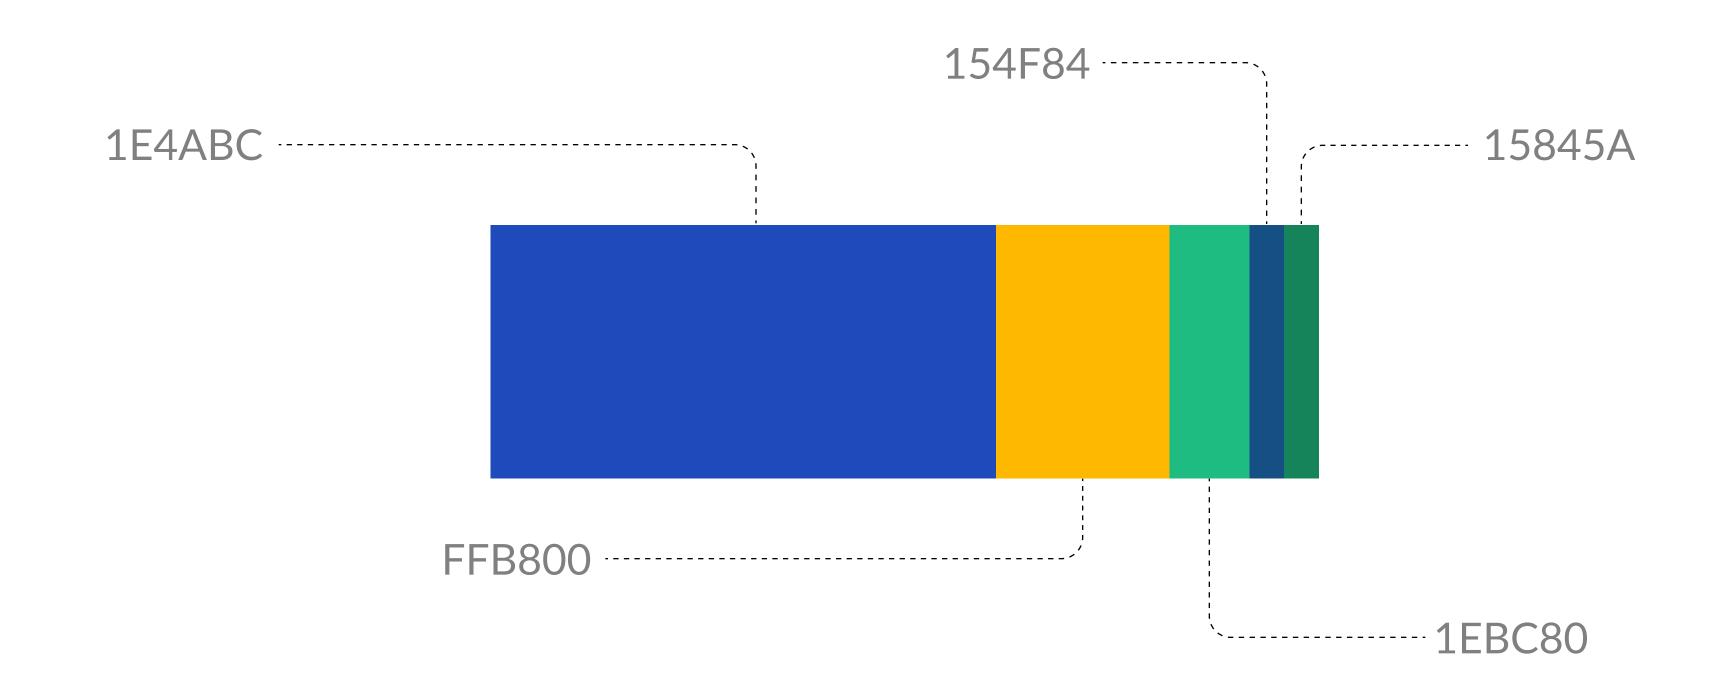

m 64 Px Lato Regular 64 Px Lato Light 64 Px Lato ExtraLight 64 Px Lato Thin 64 Px

# Typography

Secondary Typeface

Merriweather

Merriweather

Merriweather

Merriweather

# Typography in use

# Shipping Corporation of India's final hearing to obtain demerger approval on December 29

Merriweather Black 64 Px

The Final hearing before the Ministry of Corporate Affairs in New Delhi for obtaining sanction on the Scheme of Arrangement for demerger is fixed on Thursday, December 29, 2022, as per the directives of MCA issued during the hearing held on 16th December 2022," said the filing by the shipping company.

Lato Regular 32 Px

The update on the demerger fuelled a rally in the stock. In Monday's trade, the stock at around 3:20 pm traded higher by 9% at Rs 140.8 per share.

# Brand Colors



## Shades and Tints











Lorem ipsum dolor

Lorem ipsum dolor











## **Sharada Enterprises**

**Procurement and Logistics** 

Lorem ipsum dolor sit amet, consectetuer adipiscing elit, sed diam nonummy nibh.

City, Country · Contact info

5,000 followers · 500+ connections





Message

More

### People also viewed



Connect

consectetuer adipiscing el

#### Name surname

Lorem ipsum dolor sit ame consectetuer adipiscing el

Connect

#### Name surname

Lorem ipsum dolor sit ame consectetuer adipiscing el

Connect

#### Name surname