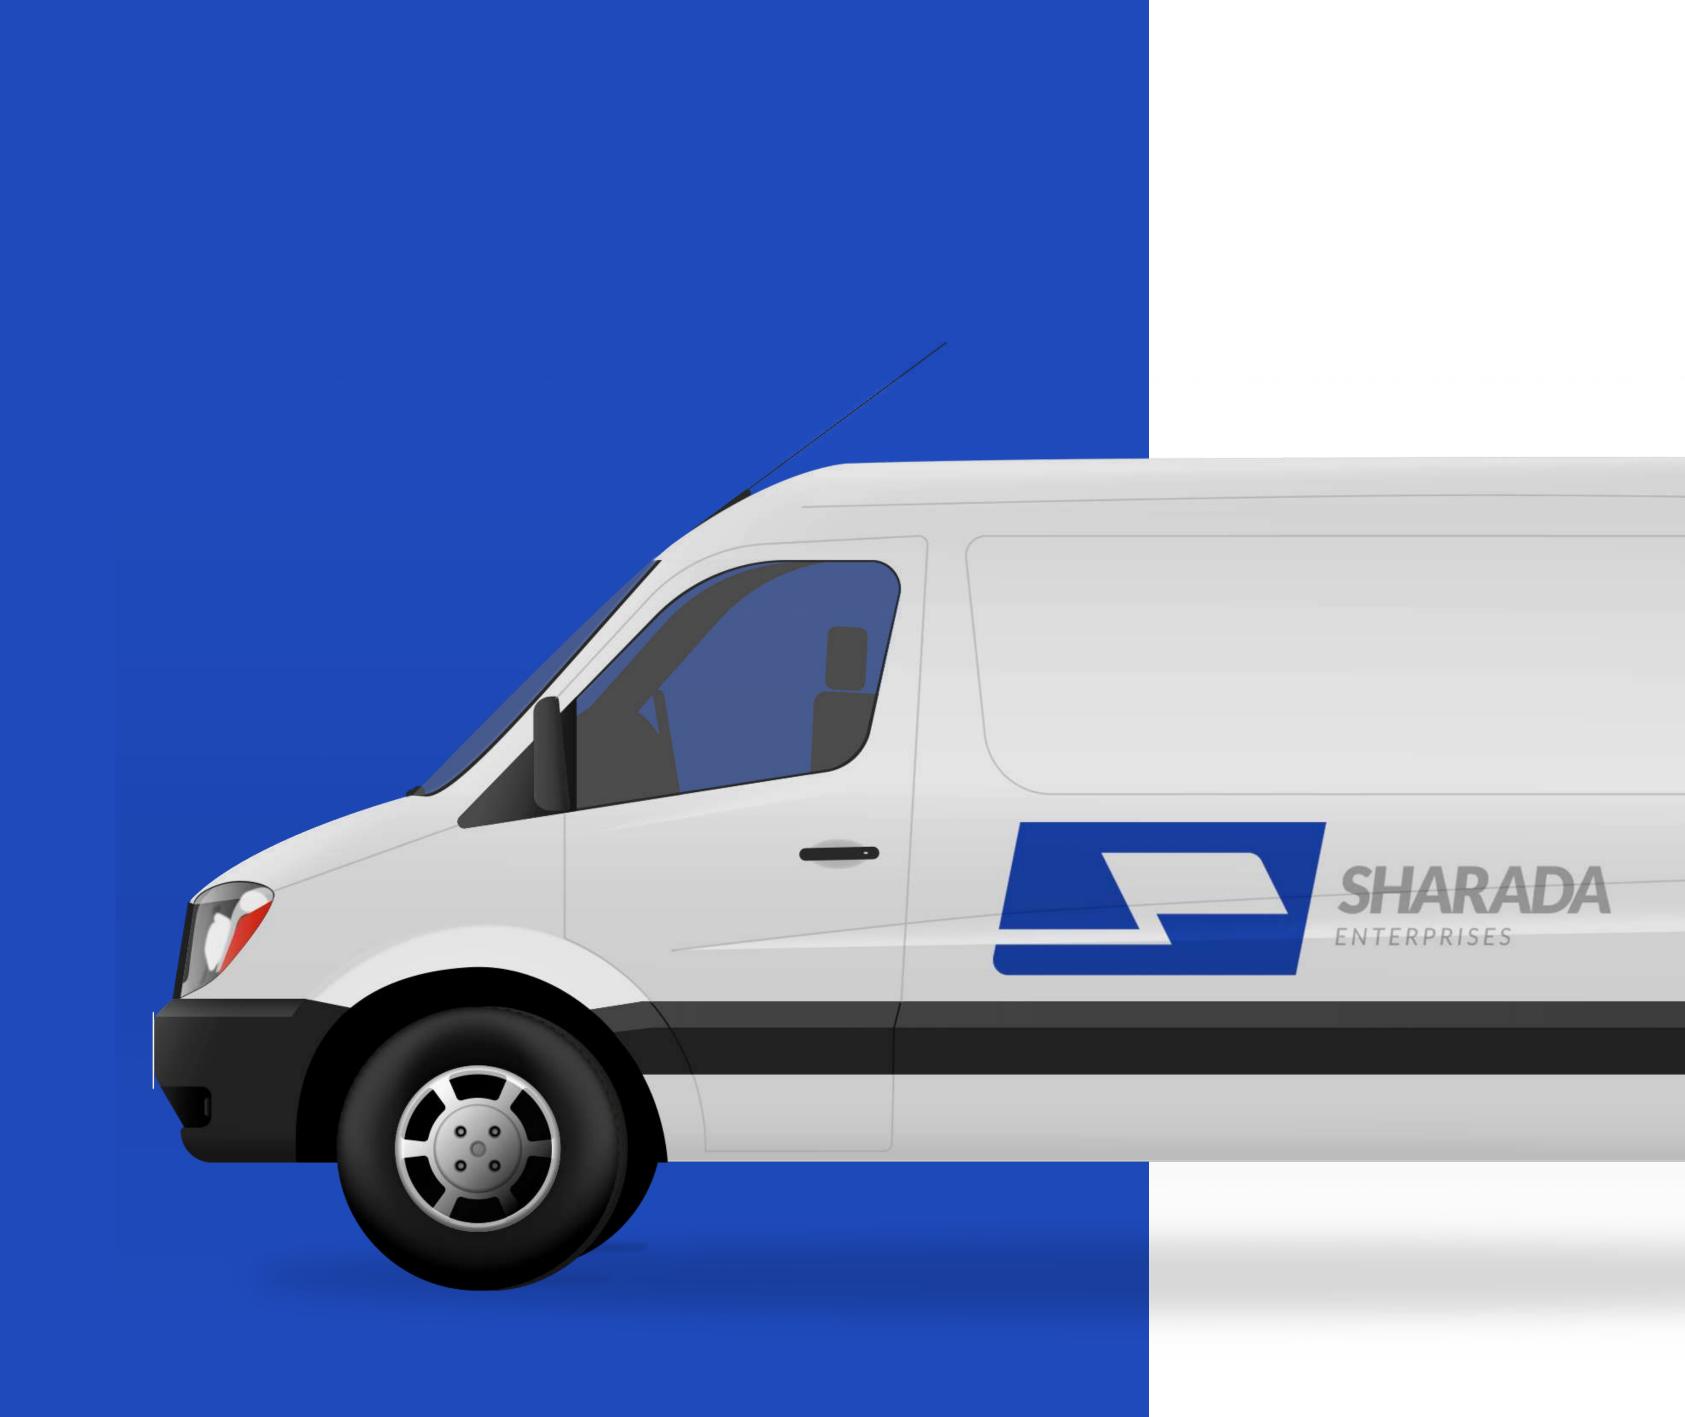

BRANDING PROPOSAL

SAFETY

SPEED

SECURE

STABLE





initial letter of the brand name



S written in a way to depict speed



dunnage bag inflation process and shipping container



combining the two ideas

SHARADA ENTERPRISES SE Shipping Container Continues. Inside Fast / Time soming. 9 SHAKAPA ENTELLISES \_\_\_\_ shape exploration





patterns by repitition





## SHARADA ENTERPRISES















# Typography

## Primary Typeface

Lato ExtraBold 64 Px Lato Black 64 Px Lato Bold 64 Px Lato SemiBold 64 Px Lato Medium 64 Px Lato Regular 64 Px Lato Light 64 Px Lato ExtraLight 64 Px Lato Thin 64 Px

# Typography

Secondary Typeface

Merriweather

Merriweather

Merriweather

Merriweather

# Typography in use

# Shipping Corporation of India's final hearing to obtain demerger approval on December 29

Merriweather Black 64 Px

The Final h